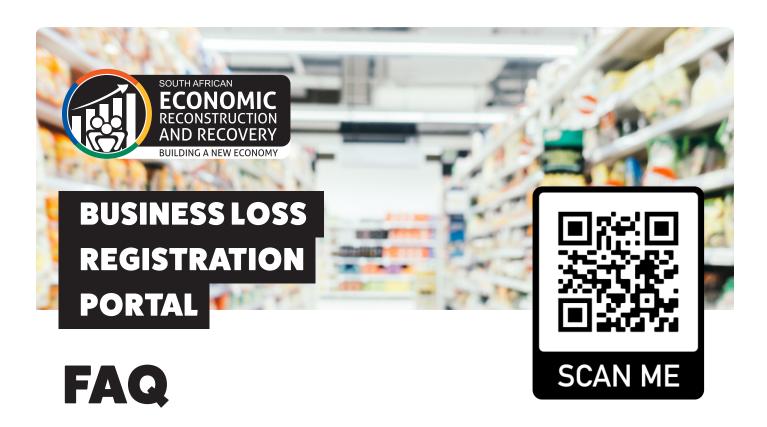

## **HOW DO I ACCESS THE LOSS REGISTRATION PORTAL?**

Access to the portal is via the following link: https://www.relief4sa.co.za also accessible via scanning the QR code. To scan the QR code, simply use the camera on your smart phone to view the QR code, and you will be directed to the portal via the link above. The portal doesn't require the uploading of documents or pictures and therefore uses little data. If you have trouble accessing the portal, a call centre operator will assist you. The call centre number is 080 006 0085 and is available from 08:00 to 17:00 weekdays.

## HOW LONG WILL THE LOSS REGISTRATION PORTAL BE OPEN FOR AFFECTED BUSINESSES TO REGISTER?

The portal and call centre will remain open until Thursday 30 September 2021 at 17:00.

Access to the portal is via the following link: https://www.relief4sa.co.za also accessible via scanning the QR code. To scan the QR code, simply use the camera on your smart phone to view the QR code, and you will be directed to the portal via the link above. The portal doesn't require the uploading of documents or pictures and therefore uses little data. If you have trouble accessing the portal, a call centre operator will assist you. The call centre number is 080 006 0085 and is available from 08:00 to 17:00 weekdays (but not on public holidays).

https://www.relief4sa.co.za to access Business Loss Registration Portal.

The call centre number: 080 006 0085